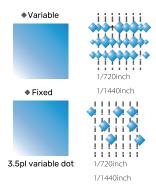

OR-1602X (EpsonI3200-A1/E1x2) Printing speed:

| 3pass-360x1200dpi | 50 sqm/h |
|-------------------|----------|
| 4pass-720x1200dpi | 38 sqm/h |
| 6pass-720x1800dpi | 25 sqm/h |

Intelligent inkjet printing technology and variable ink droplets ensure perfect printing output, greatly improve the printing speed, and meet the requirements of users for printing quality and speed

### **Technical Characteristics**

Intelligent inkjet printing technology and variable ink droplets ensure perfect printing output, greatly improve the printing speed, and meet the requirements of users for printing quality and speed