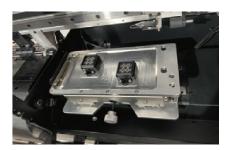

#### High-speed micro piezoelectric inkjet printing technology

2 x I3200-A1/E1

OR-1802X is equipped with two EpsonI3200-A1/E1 printing heads, which adopts advanced board control technology, and the industrial-grade design ensures the durability of the print head