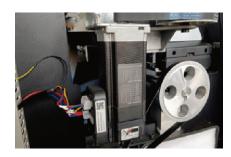

Automatic moisturizing cleaning assembly ensures the stability of head cleaning and improves working stability