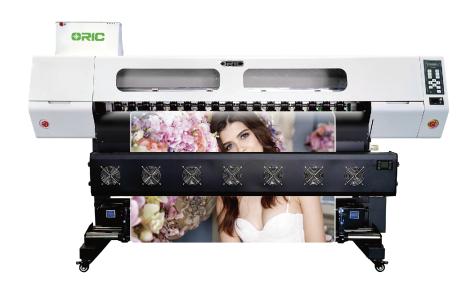

# **©RIC** 1.8m eco-solvent printing machine with 2x Epson i3200 print heads

#### High-speed micro piezoelectric inkjet printing technology

2 x I3200-A1/E1

OR-1802X is equipped with two EpsonI3200-A1/E1 printing heads, which adopts advanced board control technology, and the industrial-grade design ensures the durability of the print head