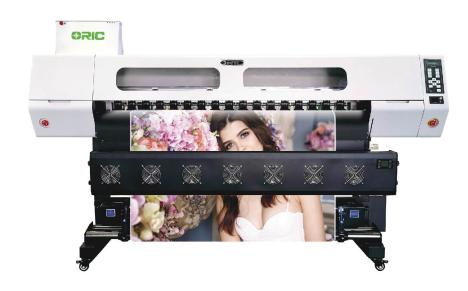

# **™RIC** 1.8m eco-solvent printing machine with 2x Epson i3200 print heads

## High-speed micro piezoelectric inkjet printing technology

2 x I3200-A1/E1

OR-1802X is equipped with two EpsonI3200-A1/E1 printing heads, which adopts advanced board control technology, and the industrial-grade design ensures the durability of the print head