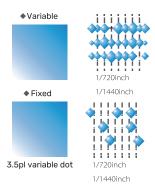

OR-1602X (EpsonI3200-A1/E1x2) Printing speed:

| 3pass-360x1200dpi | 50 sqm/h |
|-------------------|----------|
| 4pass-720x1200dpi | 38 sqm/h |
| 6pass-720x1800dpi | 25 sqm/h |

Intelligent inkjet printing technology and variable ink droplets ensure perfect printing output, greatly improve the printing speed, and meet the requirements of users for printing quality and speed

### **Technical Characteristics**

Intelligent inkjet printing technology and variable ink droplets ensure perfect printing output, greatly improve the printing speed, and meet the requirements of users for printing quality and speed